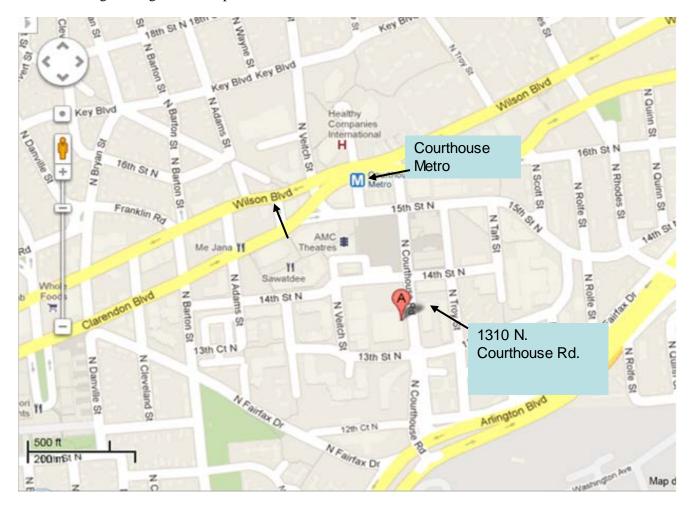

#### NIAC Quarterly Business Meeting

Friday September 16, 2016 1:00 p.m. – 4:00 p.m. EDT

1310 North Courthouse Road, 3<sup>rd</sup> floor Virginia Room, Arlington, VA 22201

#### **Metro Line Color and Stop**

- Courthouse Metro
- Orange and Silver Lines

### From the Curb to the Event Room

- Head East on Clarendon Blvd.
- Head South (turn right) on N Courthouse Rd

#### **Nearest Parking Location**

- Colonial Parking Inc.
- 1310 North Courthouse Road, Arlington, VA
- 1320 North Courthouse Road, Arlington, VA

Walking/Parking/Metro Map