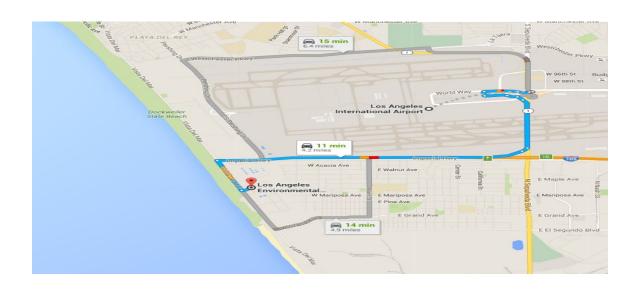

### From LAX

- Start Going Southeast on Post Way
- Merge onto CA-1 S/S Sepulveda Blvd toward 1-105
- Take the 1-105 E
- Keep right to take the Imperial Highway Ramp
- Merge onto West Imperial Highway
- Turn left onto Vista Del Mar
- Visitors check in at Security Gate C