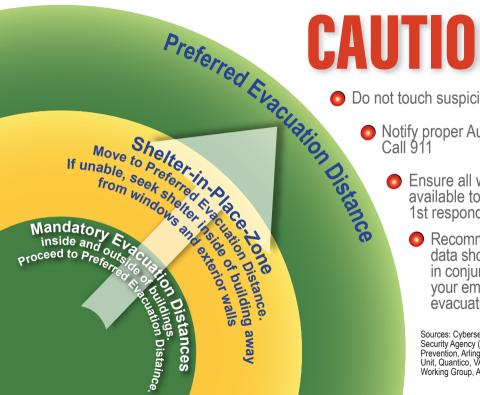

## LAUTION!

Do not touch suspicious item

- Notify proper Authorities -Call 911
  - Ensure all witnesses are available to brief 1st responders
    - Recommended stand-off data should be used in conjunction with your emergency evacuation plan

## **BOMB THREAT STAND-OFF CARD**

**OFFICE FOR BOMBING PREVENTION** 

| Threat Description            |                       | Explosives<br>Capacity | Mandatory<br>Evacuation<br>Distance | Shelter-in-<br>Place Zone | Preferred<br>Evacuation<br>Distance |
|-------------------------------|-----------------------|------------------------|-------------------------------------|---------------------------|-------------------------------------|
|                               | Pipe Bomb             | 5 lbs                  | 70 ft                               | 71-1199 ft                | +1200 ft                            |
| Ŕ                             | Suicide Bomber        | 20 lbs                 | 110 ft                              | 111-1699 ft               | +1700 ft                            |
| <u>i, j</u>                   | Briefcase/Suitcase    | 50 lbs                 | 150 ft                              | 151-1849 ft               | +1850 ft                            |
|                               | Car                   | 500 lbs                | 320 ft                              | 321-1899 ft               | +1900 ft                            |
|                               | SUV/Van               | 1,000 lbs              | 400 ft                              | 401-2399 ft               | +2400 ft                            |
|                               | Small Delivery Truck  | 4,000 lbs              | 640 ft                              | 641-3799 ft               | +3800 ft                            |
|                               | Container/Water Truck | 10,000 lbs             | 860 ft                              | 861-5099 ft               | +5100 ft                            |
| 60 <sup>.</sup> 60 <b>.</b> 6 | Semi-Trailer          | 60,000 lbs             | 1570 ft                             | 1571-9299 ft              | +9300 ft                            |